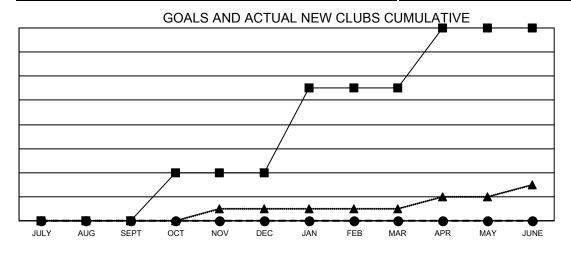

## Multiple District 5M

**LOCATION: MINNESOTA** 

Results as of: 7/31/2022

| Clubs                 |               |           |               | Members               |                           |                         |                                                    |
|-----------------------|---------------|-----------|---------------|-----------------------|---------------------------|-------------------------|----------------------------------------------------|
| RESULTS FOR 2022-2023 |               |           |               | RESULTS FOR 2022-2023 |                           |                         |                                                    |
| QUARTER               | NEW CLUB GOAL | NEW CLUBS | DROPPED CLUBS | QUARTER               | MEMBER GROWTH NET<br>GOAL | MEMBER GROWTH<br>ACTUAL | DROPPED<br>MEMBERS ACTUAL<br>(including transfers) |
| JULY/AUG/SEPT         | 0             | 0         | 2             | JULY/AUG/SE           | :PT 360                   | 158                     | 193                                                |
| OCT/NOV/DEC           | 4             | 0         | 0             | OCT/NOV/DE            | C 365                     | 0                       | 0                                                  |
| JAN/FEB/MAR           | 7             | 0         | 0             | JAN/FEB/MAF           | 367                       | 0                       | 0                                                  |
| APR/MAY/JUNE          | 5             | 0         | 0             | APR/MAY/JUN           | NE 323                    | 0                       | 0                                                  |

- ■- CURRENT YEAR GOALS FOR NEW CLUBS
- CURRENT YEAR ACTUAL NEW CLUBS
- LAST YEAR ACTUAL NEW CLUBS