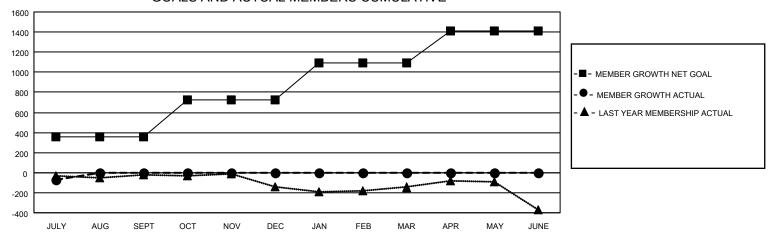

## Multiple District 5M

**LOCATION: MINNESOTA** 

Results as of: 7/31/2022

| Clubs                 |               |           |               | Members               |                           |                         |                                                    |
|-----------------------|---------------|-----------|---------------|-----------------------|---------------------------|-------------------------|----------------------------------------------------|
| RESULTS FOR 2022-2023 |               |           |               | RESULTS FOR 2022-2023 |                           |                         |                                                    |
| QUARTER               | NEW CLUB GOAL | NEW CLUBS | DROPPED CLUBS | QUARTER               | MEMBER GROWTH NET<br>GOAL | MEMBER GROWTH<br>ACTUAL | DROPPED<br>MEMBERS ACTUAL<br>(including transfers) |
| JULY/AUG/SEPT         | 0             | 0         | 2             | JULY/AUG/SE           | :PT 360                   | 158                     | 193                                                |
| OCT/NOV/DEC           | 4             | 0         | 0             | OCT/NOV/DE            | C 365                     | 0                       | 0                                                  |
| JAN/FEB/MAR           | 7             | 0         | 0             | JAN/FEB/MAF           | 367                       | 0                       | 0                                                  |
| APR/MAY/JUNE          | 5             | 0         | 0             | APR/MAY/JUN           | NE 323                    | 0                       | 0                                                  |

## GOALS AND ACTUAL MEMBERS CUMULATIVE

| DROPPED CLUBS: 2 |     | 75 CLUBS OF 616 ADDED 1 OR<br>MORE NEW MEMBERS | GENDER DISTRIBUTION               |                 |  |
|------------------|-----|------------------------------------------------|-----------------------------------|-----------------|--|
|                  |     | I MONE NEW INCINEE                             | MALE                              | 12,885 (67.83%) |  |
|                  |     |                                                | FEMALE                            | 6,104 (32.13%)  |  |
| DROPPED MEMBERS  |     |                                                | NON BINARY                        | 0 (0.00%)       |  |
| DECEASED         | 18  |                                                | PREFER NOT TO ANSWER              | 6 (0.03%)       |  |
| CLUB CANCELLED   | 17  |                                                | TOTAL FAMILY UNIT MEMBERS         | 4,039           |  |
| OTHER            | 158 | CLICK HERE FOR CUMULATIVE                      | TOTAL PAINILY UNIT WEWBERS        | 4,039           |  |
| TOTAL            | 193 | MEMBERSHIP DATA                                | FAMILY MEMBERS PAYING HAL<br>DUES | F 2,046         |  |